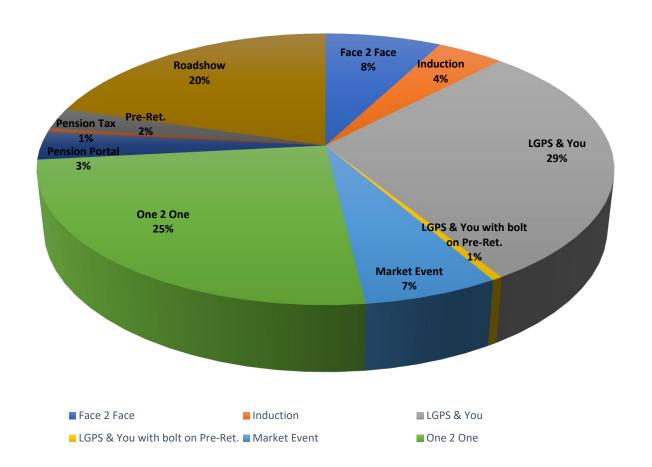

# Appendix B- Member Services Team Stats - Events attended 1<sup>st</sup> January 2019 to 31<sup>st</sup> March 2019

| <b>Event Type</b>                | Attendance |
|----------------------------------|------------|
| Face 2 Face                      | 137        |
| Induction                        | 79         |
| LGPS & You                       | 517        |
| LGPS & You with bolt on Pre-Ret. | 9          |
| Market Event                     | 115        |
| One 2 One                        | 448        |
| Pension Portal                   | 60         |
| Pension Tax                      | 8          |
| Pre-Ret.                         | 45         |
| Roadshow                         | 362        |
| Total                            | 1780       |